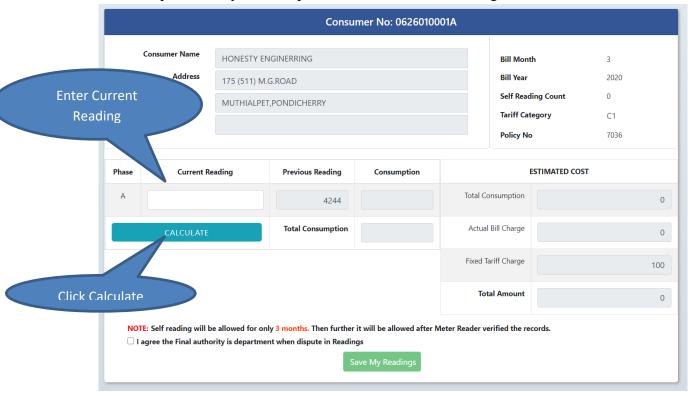

Step 3: If Warning obtained as Reading entry will be allowed from particular dates, please try on that date range.

Step 4: If Entry allowed please enter the current reading. Then Click Calculate.

Step 5: Estimated Bill Amount will be displayed, then please enable the checkbox and click on Save My Readings