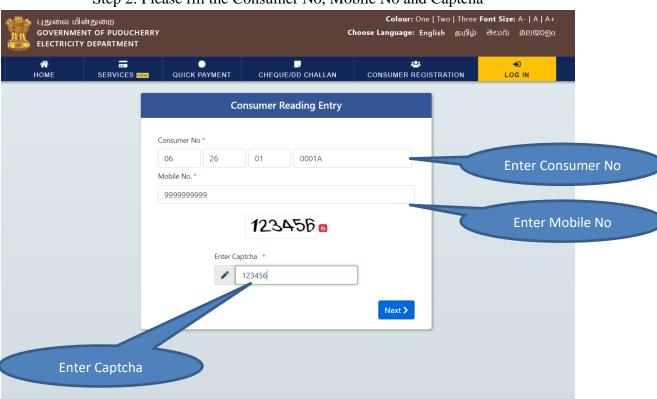

Step 1: In <a href="https://pedservices.py.gov.in">https://pedservices.py.gov.in</a> Home page, you will find a menu Services, then Click on UPDATE READINGS.

Step 2: Please fill the Consumer No, Mobile No and Captcha