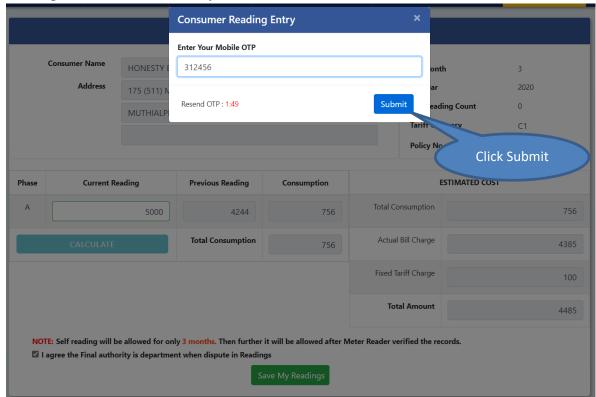

Step 6: OTP will be sent to your Mobile No Please enter that OTP and click Submit.

Colour: One | Two | Three Font Size: A- | A | A+ புதுவை மின்துறை GOVERNMENT OF PUDUCHERRY Choose Language: English தமிழ் මෙවාරා മലയാളം ELECTRICITY DEPARTMENT : SERVICES NEW QUICK PAYMENT CHEQUE/DD CHALLAN CONSUMER REGISTRATION NEW Reach us via. TELEGRAM ( 9 AM to 6 PM) Click here Power supply related queries kindly contact toll free no. - 18004251912 (Pondicherry region only) To be safe from COVID-19 \*\*\*NOT Successfull! **Recent News** Added Successfully. Meter reading has be Meter Reading NEW Meter reading has been deferred due to pandemic pandemic of Corona of Corona virus billing read more been done on average basis and the Notice inviting application for the post of excess or shortfall will be adjusted in Chairman - CGRF the next regular billing when Application for the post of Chairperson in Consumer Grievance Redressal read more situation improves. By Electricity Department, Puducherry JERC - Directions to mitigate the hardship of Flectricity Consumers r **About Electricity Department** The Electricity Department of Government of Puducherry is a deemed licensee under Section 14 of Electricity Act,