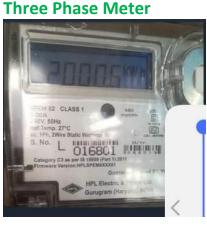

# How to take meter reading

Available meters in the field are shown below.

#### Watch the display in the meter,

- 1. When meter shows values as \_ \_ \_ \_ Kwh, note and enter the same reading values in the website.
- 2. <u>Check with your previous month meter reading</u> shown in the website.