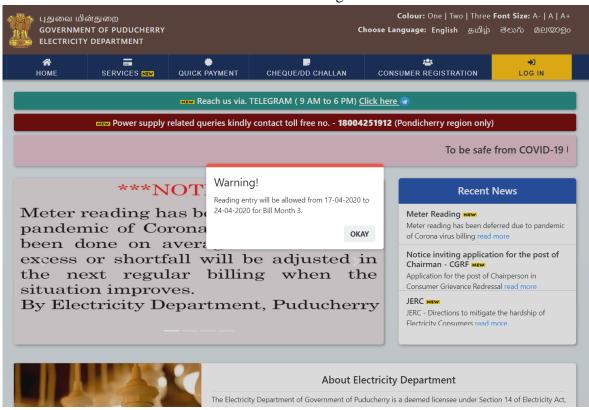

Entry is allowed for 7 days ONLY from Bill date (Eg. If Bill date is 20.04.2020, the entry is permitted only from 20.04.2020 to 27.04.2020). The BILL DATE will be shown in popup upon entry of the consumer reference code / Consumer No.

Step 3: If Warning obtained as Reading entry will be allowed from particular dates, please try on that date range.

Step 4: If Entry allowed please enter the current reading. Then Click Calculate.

Step 5: Estimated Bill Amount will be displayed, then please enable the checkbox and click on Save My Readings