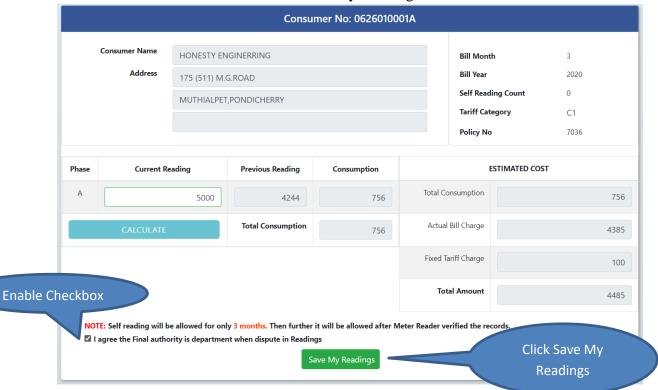

Step 3: If Warning obtained as Reading entry will be allowed from particular dates, please try on that date range.

Step 4: If Entry allowed please enter the current reading. Then Click Calculate.

Step 5: Estimated Bill Amount will be displayed, then please enable the checkbox and click on Save My Readings