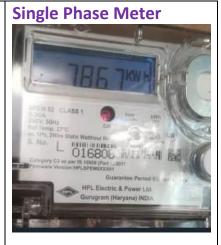

# How to take meter reading

Available meters in the field are shown below.

#### Watch the display in the meter,

- 1. When meter shows values as \_ \_ \_ \_ Kwh, note and enter the same reading values in the website.
- 2. <u>Check with your previous month meter reading</u> shown in the website.