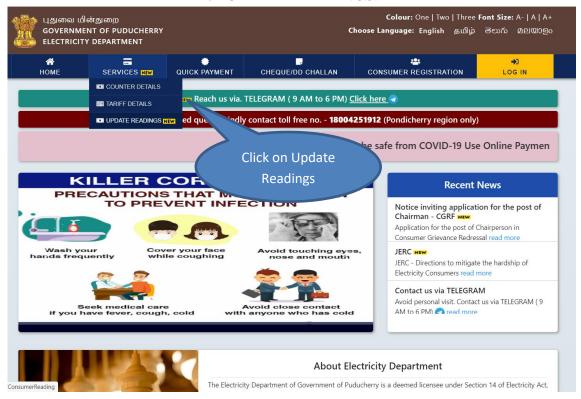

Step 1: In <a href="https://pedservices.py.gov.in">https://pedservices.py.gov.in</a> Home page, you will find a menu Services, then Click on UPDATE READINGS.

Step 2: Please fill the Consumer No, Mobile No and Captcha